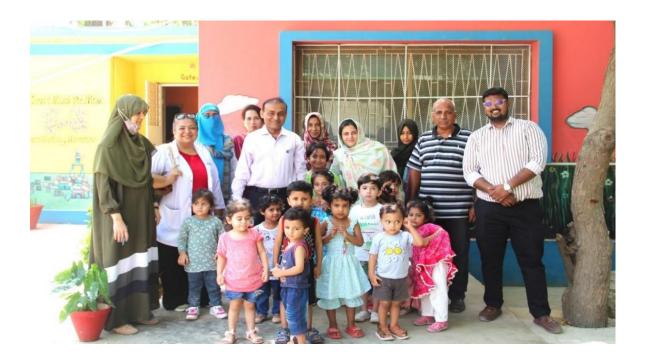

## Ojha Campus

Dow Day Care at Ojha Campus is a valuable service for employees, providing them with a safe and caring environment for their children while they focus on work. The facility offers a range of activities that keep children engaged and happy throughout the day, making it easier for parents to balance their personal and professional lives.

Employees have expressed relief and gratitude for this service, as it has helped them stay productive at work without worrying about childcare.